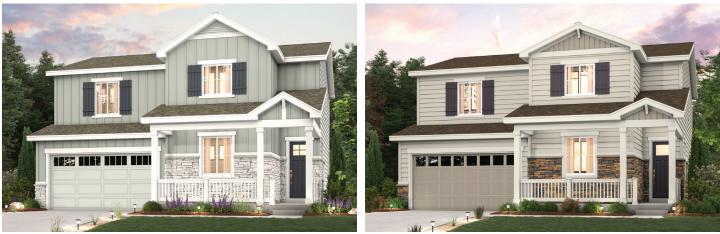

## POWELL | RESIDENCE 39206

APPROX. 2,341 SQ. FT. | 2-STORY | 3 BEDROOMS | 2.5 BATHROOMS | 2-BAY GARAGE

**ELEVATION A** 

**ELEVATION B** 

**ELEVATION C** 

Prices, plans, and terms are effective on the date of publication and subject to change without notice. Square footage/acreage shown is only an estimate and actual square footage/acreage will differ. Buyer should rely on his or her own evaluation of usable area. Depictions of homes or other features are artist conceptions. Hardscape, landscape, and other items shown may be decorator suggestions that are not included in the purchase price and availability may vary. ©2024 Century Communities, Inc. Rev. 10/14/2024