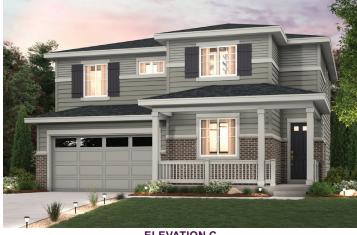

## POWELL | RESIDENCE 39206

APPROX. 2,341 SQ. FT. | 2-STORY | 3 BEDROOMS | 2.5 BATHROOMS | 2-BAY GARAGE

**ELEVATION A** 

**ELEVATION B** 

**ELEVATION C** 

Prices, plans, and terms are effective on the date of publication and subject to change without notice. Square footage/acreage shown is only an estimate and actual square footage/acreage will differ. Buyer should rely on his or her own evaluation of usable area. Depictions of homes or other features are artist conceptions. Hardscape, landscape, and other items shown may be decorator suggestions that are not included in the purchase price and availability may vary. ©2024 Century Communities, Inc. Rev. 10/14/2024